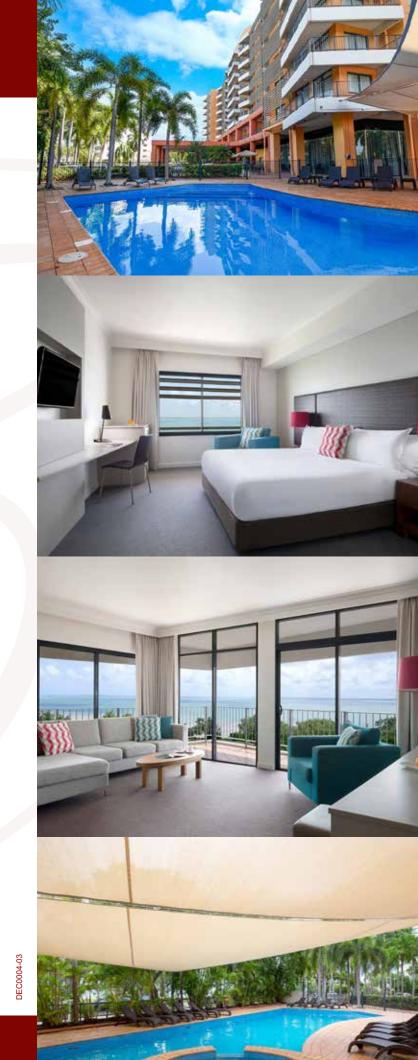

#### **Property Features**

Outdoor Pool

Check Out:

- Tour Desk
- Beauty Salon

### **Room Types**

- Studio Rooms
- One Bedroom Apartments

# **Room Facilities and Features**

- City or Harbour views
- Spacious rooms
- Individual balconies (excluding Studio Room)
- Kitchen and laundry facilities
- LCD TV
- Designer furnishings
- Free Wi-Fi internet access